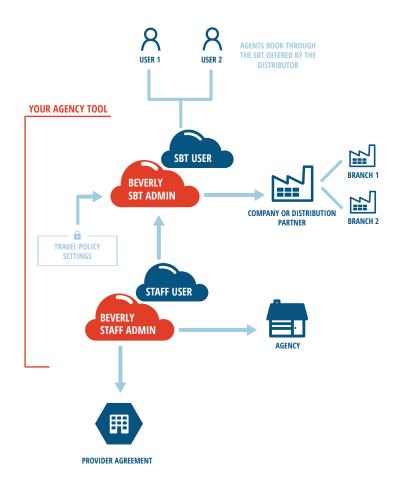

## HOW DOES BEVERLY WORK?

## SBT AND B2B2C SOLUTION

**ACCESS** your direct contracts through Koedia solution.

**MODERNIZE** your system with an up-to-date solution.

**GIVE** your customers an easy access to your own SBT and B2B2C portals.

**CREATE** user profiles quickly.

**SECURE** and validate every step of your travel policy.

**MONITOR** your expenses thanks to a dedicated function.

**STORE** and modify booking references.