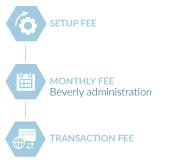

**KOEDIA** 

### WHY CHOOSING BEVERLY?

- For Business Travel or B2B2C usage
- Easy setup
- Scalable pricing
- Key programs for corporate travel management
- Wide content of hotel providers
- Various payment solutions
- Manage post-sales operations





- 1 Configure your loading platform
- **2** Train the users
- **3** Create user profiles
- 4 Send access to your partners

## PRE-REQUISITE

• Work with at least one of Koedia's available hotel suppliers.

### PRICING



One-shot fee

Regular fees



## HOW DOES BEVERLY WORK?



## SBT AND B2B2C SOLUTION

**ACCESS** your direct contracts through Koedia solution.

**MODERNIZE** your system with an up-to-date solution.

**GIVE** your customers an easy access to your own SBT and B2B2C portals.

**CREATE** user profiles quickly.

**SECURE** and validate every step of your travel policy.

**MONITOR** your expenses thanks to a dedicated function.

**STORE** and modify booking references.

# MAIN BENEFITS





On-demand customization from ready-to-use to full personalized portal



Quick and easy deployment



Balance pricing between agencies and final customers

#### **KOEDIA France**

Biot Sophia Antipolis, France Phone: +33 (0)4 83 28 82 30

Mail: sales@koedia.com

#### **KOEDIA Spain**

Barcelone, Spain

Ph